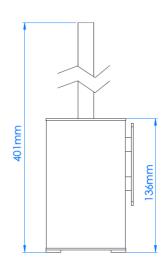

## **Technical Specificacions**

| Dimensions             | 89 x 401 x 81 mm |
|------------------------|------------------|
| Body thickness         | 1.0 mm           |
| Wall bracket thickness | 2.0 mm           |
| Lid thickness          | 2.0 mm           |
| Net weight             | 580 g            |

## **Dimensions**

Dimensions: ± 4%

Mediclinics, S.A., reserves the right to make changes and/or modifications to the products and their specifications without prior notice Review 07-20 © mediclinics S.A.