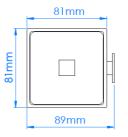

## **Technical Specificacions**

| Dimensions             | 89 x 401 x 81 mm |
|------------------------|------------------|
| Body thickness         | 1.0 mm           |
| Wall bracket thickness | 2.0 mm           |
| Lid thickness          | 2.0 mm           |
| Net weight             | 580 g            |

## **Dimensions**

Dimensions: ± 4%

Mediclinics, S.A., reserves the right to make changes and/or modifications to the products and their specifications without prior notice Review 07-20 © mediclinics S.A.